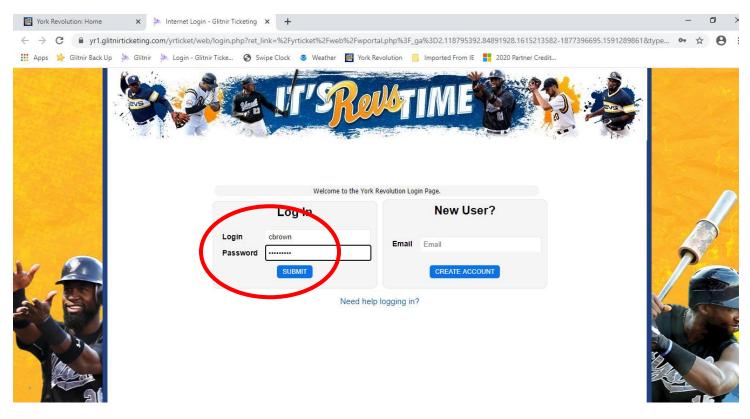

## A new wondow will open for Glitnir Ticketing's Login page

| ← → C                 | alitnirticketing.com                               |                |          | <br>□ ×<br>☆ ● : |
|-----------------------|----------------------------------------------------|----------------|----------|------------------|
| Githrir Back Up A Git | Login<br>Login<br>Login<br>Login<br>Login<br>Login | rd Email Email | ew User? |                  |

Log into your account using the login and password that you created or was provided to you. Do not create a new account.

After logging in, you will see your personal web portal. Under Tickets, you will see how many vouchers you have in your account. The Buy Individual Tickets button will appear when you are allowed to start redeeming your vouchers, so click that button to start picking your games and seats!