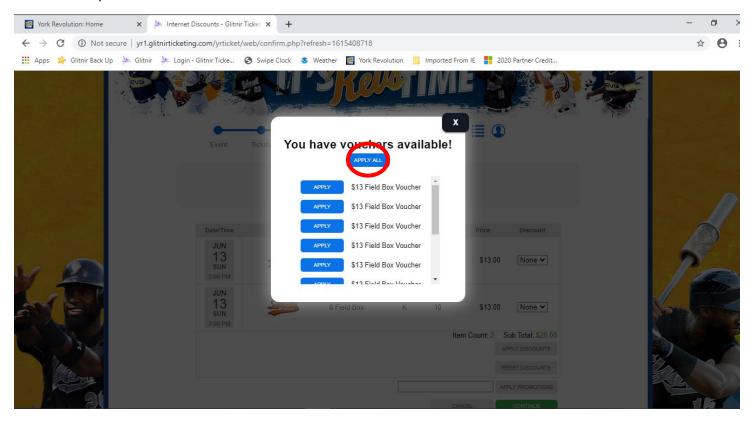

A pop up window will automatically show you the vouchers that you have and give you the opportunity to apply some or all of them to your order.

The ticket voucher button will turn green when it has been applied.