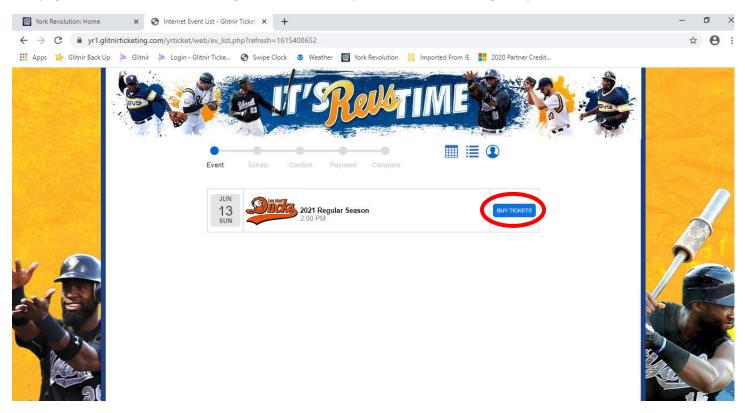

This page will show a list of available games. Click the Buy Tickets button to the game you would like to attend.

Pick the section you'd like to sit in by clicking the section on the seat map, or using the column to the right of the screen.