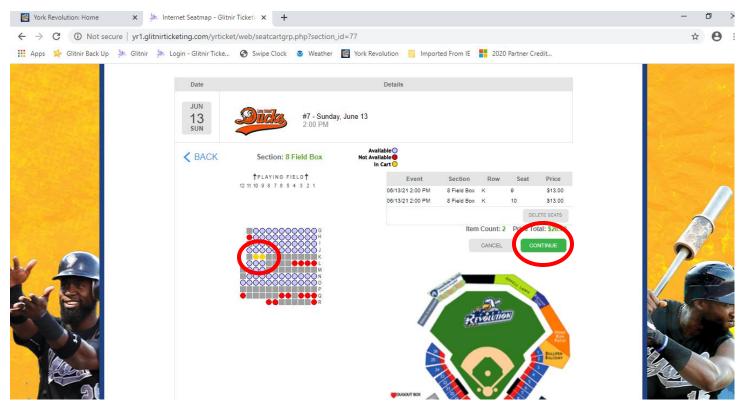

In the section, you will see available seats that have been placed into pods, sold seats, and seats that are held for social distancing. Click on one of the seats that you would like to order. The rest of the seats in that pod will automatically load into your cart! When the tickets have been added to your cart, you may click Back to pick a second game that you would like to attend and repeat the seat selection process. When all of the tickets you'd like to order are in your cart, click the green Continue button.