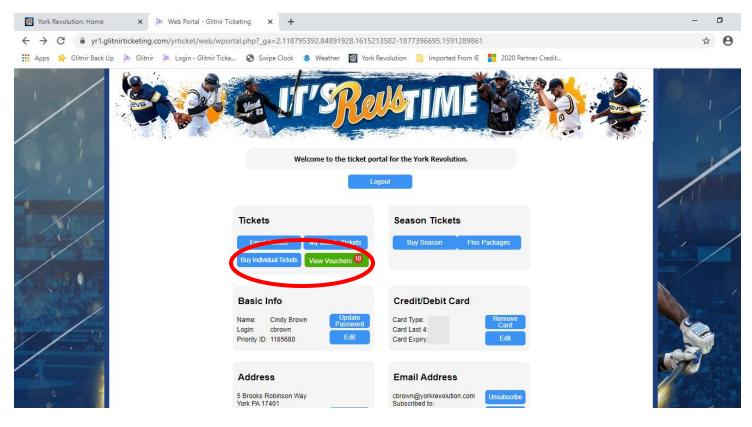

Log into your account using the login and password that you created or was provided to you. Do not create a new account.

After logging in, you will see your personal web portal. Under Tickets, you will see how many vouchers you have in your account. The Buy Individual Tickets button will appear when you are allowed to start redeeming your vouchers, so click that button to start picking your games and seats!