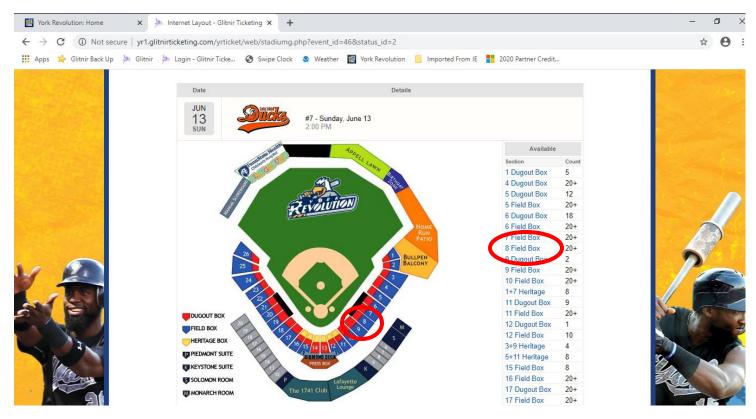

This page will show a list of available games. Click the Buy Tickets button to the game you would like to attend.

Pick the section you'd like to sit in by clicking the section on the seat map, or using the column to the right of the screen.